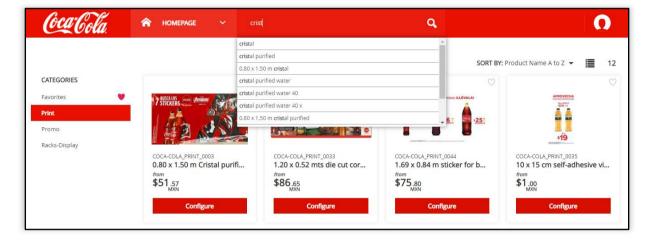

The search field will display items based on name or description containing the search term entered.

The **catalog item** display will include the item image, SKU and price.

If a quantity box appears under the item image, the item can be added to the shopping cart by entering a quantity and clicking the "add to cart" button.