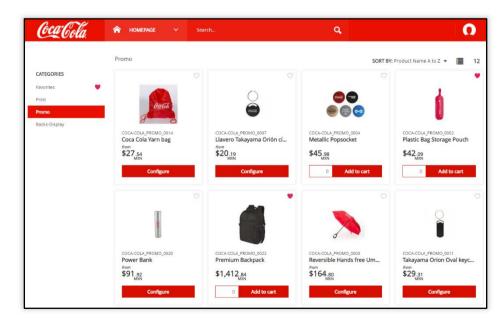

#### **Browse the Catalog**

To browse through a list of items, click on one of the categories on the left. Once you select a category, the available products in that category will be listed.

HH Global is the trading style of the HH Group of companies. HH Associates US, Inc.

The search field will display items based on name or description containing the search term entered.

The **catalog item** display will include the item image, SKU and price.

If a quantity box appears under the item image, the item can be added to the shopping cart by entering a quantity and clicking the "add to cart" button.