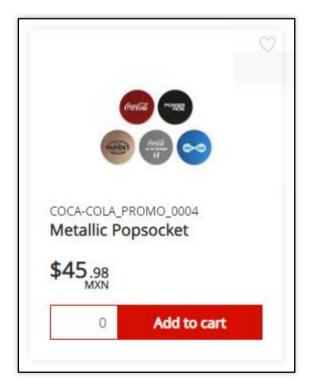

The search field will display items based on name or description containing the search term entered.

The **catalog item** display will include the item image, SKU and price.

If a quantity box appears under the item image, the item can be added to the shopping cart by entering a quantity and clicking the "add to cart" button.