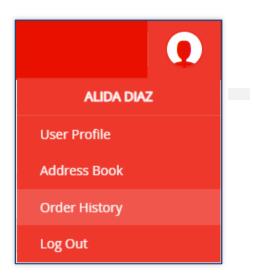

#### **View and Copy Previous Orders**

To access a list of all orders you have placed, hover over your user icon and select **Order History.** 

On the Order History screen, you can filter order by date or status or search by keyword.